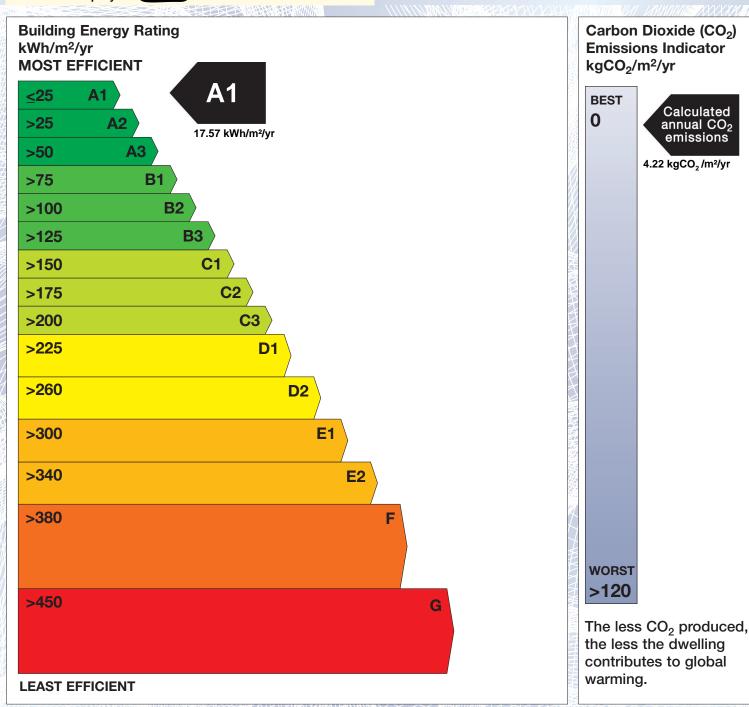

## **Building Energy Rating (BER)**

BER for the building detailed below is:

**A1** 

The Building Energy Rating (BER) is an indication of the energy performance of this dwelling. It covers energy use for space heating, water heating, ventilation and lighting, calculated on the basis of standard occupancy. It is expressed as primary energy use per unit floor area per year (kWh/m²/yr).

'A' rated properties are the most energy efficient and will tend to have the lowest energy bills.

**IMPORTANT:** This BER is calculated on the basis of data provided to and by the BER Assessor, and using the version of the assessment software quoted below. A future BER assigned to this dwelling may be different, as a result of changes to the dwelling or to the assessment software.